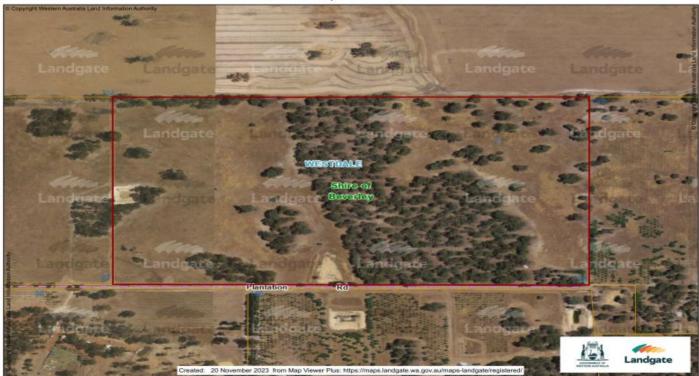

## 159 Plantation Drive Westdale WA

Located just 78kms from perth CBD is this lovely lifestyle property.

79 acres of land with nice mix of large established trees and bushlands and cleared areas with rural views.

Fully fenced with new fencing.

Power runs through property available to connect.

2 dams plus potential to connect to a bore.

Lots of resident wildlife including kangaroos, birds, kookaburras and more.

Very quiet peaceful location.