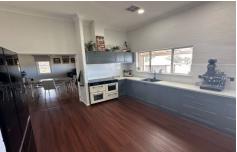

Large main bedroom with its own dressing room and own bathroom.

3 more Large bedrooms and main bathroom Also has a third bathroom in an outside laundry. Huge lounge room with stunning views. Reverse cycle ducted airconditioning. Tesla back up battery and solar panels.