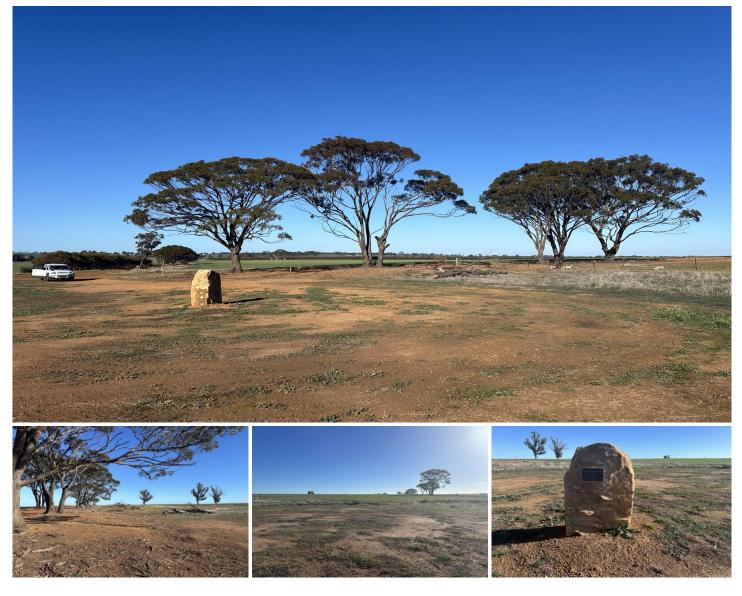

## 521/ Toolibin North Road Wickepin WA

No Street address here block is on corner of Toolibin North Rd and Wogolin South Rd Wickepin.

Very hard to find 2.5 acre rural block in scenic location with corner road frontage and scheme water available at the front .

Was an old church site but it is long gone now.

Dont wait wont last at this price

Please note if viewing this property the fences are not on the correct boundaries, please contact Mike for info 0403268158 (please dont email or text enquiries they may not be answered due to large volume of scam messages please phone would be hugely appreciated) **Price** : \$ 48,500

Land Size : 2.5 Acres View : https://ww

: https://www.yorkfn.com.au/sale/wa/east/wic kepin/residential/land/8074444

Michael Bawden 0403 268 158