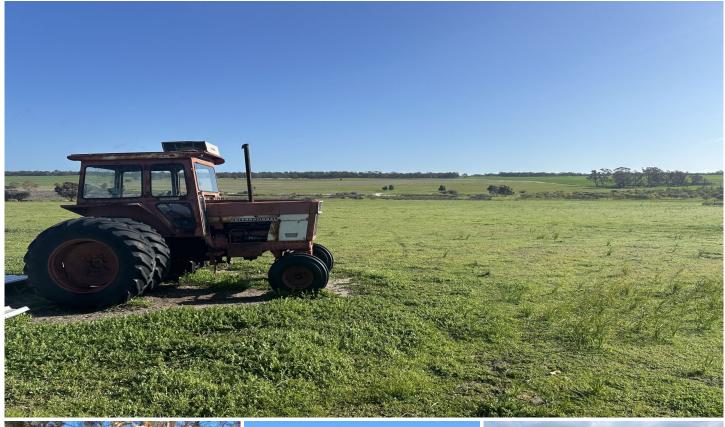

Approx 900 sandalwood trees with over 3000 host trees.

Lots of separate paddocks for stock and grazing 2 dams.

Winter creek.

Great rural views.

Tractor, implements, caravan and ute all inclusive .

Machinery shed.