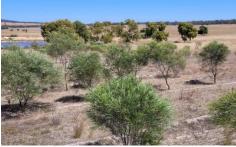

## 469A Doodenanning Road York WA

Lots of love and attention and detail gone into this delightful 200 acres of farmland.

Features include-

200 acres with approx 160 acres croppable.

800 Manuka trees planted in 2018

Approx 900 sandalwood trees with over 3000 host trees.

Lots of separate paddocks for stock and grazing 2 dams.

Winter creek.

Great rural views.

Tractor, implements, caravan and ute all inclusive .

Machinery shed.