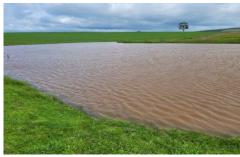

Approx 900 sandalwood trees with over 3000 host trees.

Lots of separate paddocks for stock and grazing 2 dams.

Winter creek.

Great rural views.

Tractor, implements, caravan and ute all inclusive .

Machinery shed.