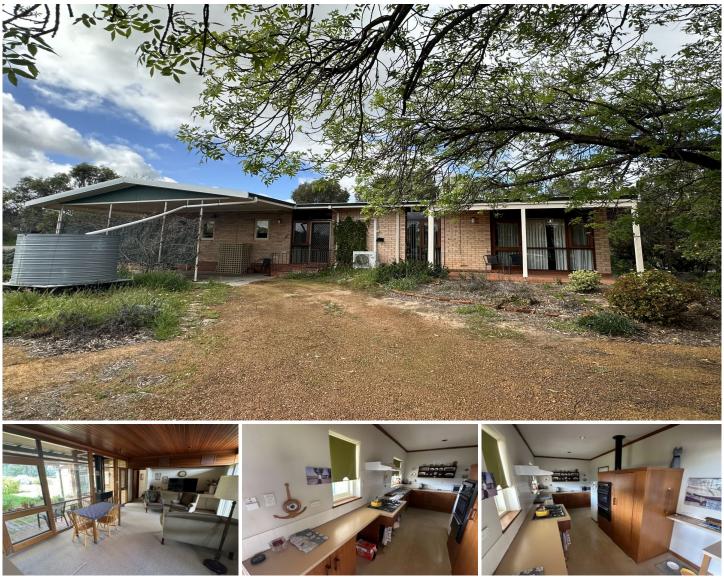

## 23 Brockman Street Beverley WA

Very neat and tidy great sized home ready to move in and relax.

Features include -

Large formal lounge plus second lounge/living space with amazing feature windows and french doors and feature solid timber ceiling.

4 bedrooms 2 bathrooms

Main bedroom at one end of house with large ensuite and roman bath and 3 bedrooms (2 with robes) and bathroom the other end of the house .

High Ceilings.

Split system aircon

Feature fireplace in lounge.

Lovely patio area off feature windows space. Furniture can be included in sale.