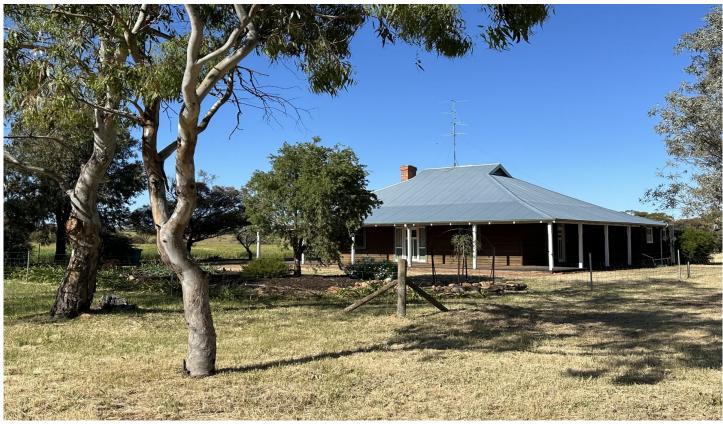

## 1164 Grass Valley South Road Northam WA

Situated between York and Northam in Throssell "The Cottage" has just come on to the market for your inspection.

Boasting an original Farm house in excellent condition on 3.3 acres of land surrounded by peace and quiet (no neighbouring houses) and just listen to the birdlife.

Features include-

Grand entrance hallway.

3 enormous bedrooms (one with feature fireplace).

1 Bathroom

Extra large lounge room with feature fireplace.

Ducted airconditioning.

High ceilings and Jarrah Floorboards.

Cooling verandahs.

Peaceful rural views and lovely large established shady

For full version visit the website