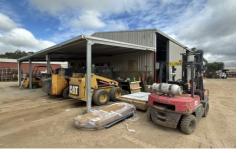

Office at the front with Aircon, kitchen, toilet and shower (please note there is no bedrooms here).

2060ms of land with room for truck turnaround and drive through access.

Fully stocked landscape supply business with all plant and equipment included (including bobcats, forklifts, truck, numerous sundry items and stock).