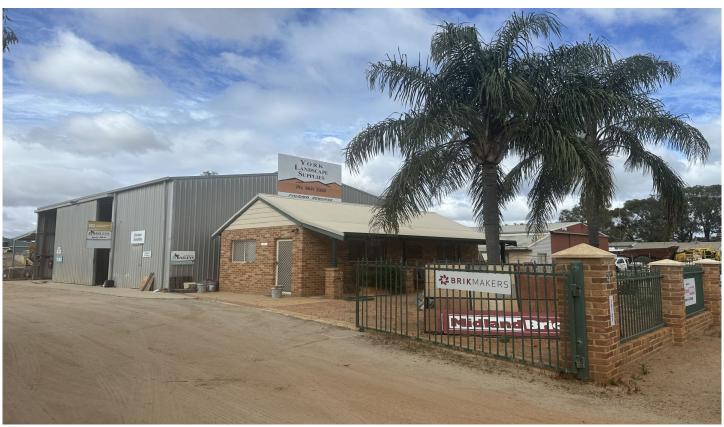

## 27 Wheeler Street York WA

Large industrial freehold land and shed on over half an acre of land with long running successful business all inclusive.

Features include-

Large lock up workshop with potential multi uses (room for large truck servicing, storage, business use etc.)

Office at the front with Aircon, kitchen, toilet and shower (please note there is no bedrooms here).

2060ms of land with room for truck turnaround and drive through access.

Fully stocked landscape supply business with all plant and equipment included (including bobcats, forklifts, truck, numerous sundry items and stock).