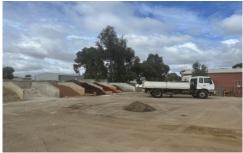

Office at the front with Aircon, kitchen, toilet and shower (please note there is no bedrooms here).

2060ms of land with room for truck turnaround and drive through access.

Fully stocked landscape supply business with all plant and equipment included (including bobcats, forklifts, truck, numerous sundry items and stock).