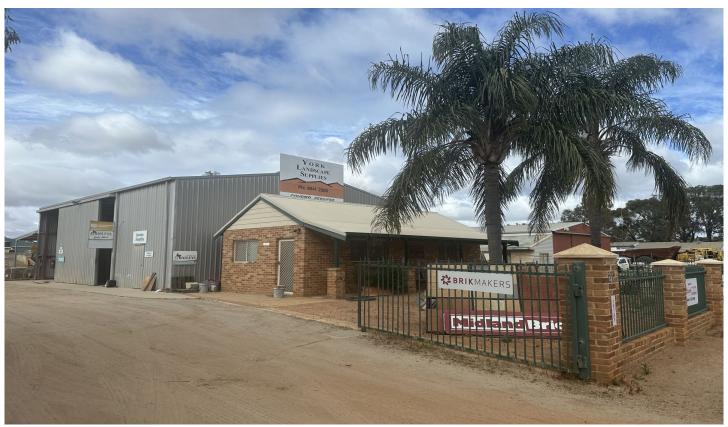

## 27 Wheeler Street York WA

Large industrial freehold land and shed on over half an acre of land with long running successful business all inclusive.

Features include-

Large lock up workshop with potential multi uses (room for large truck servicing, storage, business use etc.)

Office at the front with Aircon, kitchen, toilet and shower (please note there is no bedrooms here).

2060ms of land with room for truck turnaround and drive through access.

Fully stocked landscape supply business with all plant and equipment included (including bobcats, forklifts, truck, numerous sundry items and stock).