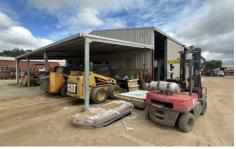

Office at the front with Aircon, kitchen, toilet and shower (please note there is no bedrooms here).

2060ms of land with room for truck turnaround and drive through access.

Fully stocked landscape supply business with all plant and equipment included (including bobcats, forklifts, truck, numerous sundry items and stock).