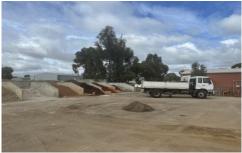

Office at the front with Aircon, kitchen, toilet and shower (please note there is no bedrooms here).

2060ms of land with room for truck turnaround and drive through access.

Fully stocked landscape supply business with all plant and equipment included (including bobcats, forklifts, truck, numerous sundry items and stock).