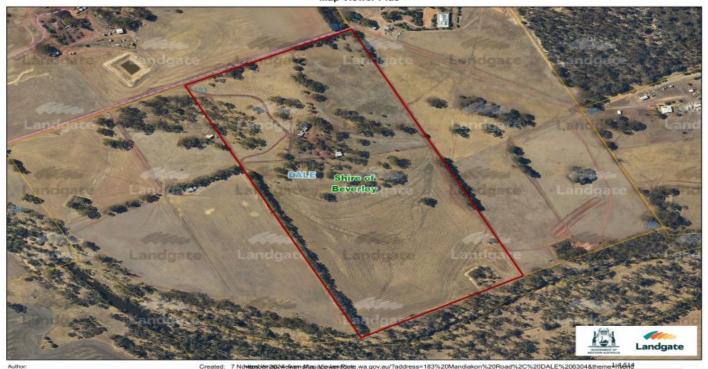

183 Mandiakon Road Dale WA

Living the dream here

Very rare 44 acres of prime riverfront land located in quiet location between Beverley and Perth.

Fixed renovated caravan and a new extension shelter set up on the hilltop for a great weekender with a bathroom and all the gear required included for a great weekend getaway.

Power connected and rainwater tank on shed for water supplies.

2 sheds (one lock up) .

Farm ute, firefighter unit and quad bikes negotiable.

Nice mix of large established shady trees and good arable cropping land in separate paddocks ideal for sheep, cattle, horses, etc all fronting the Dale River.